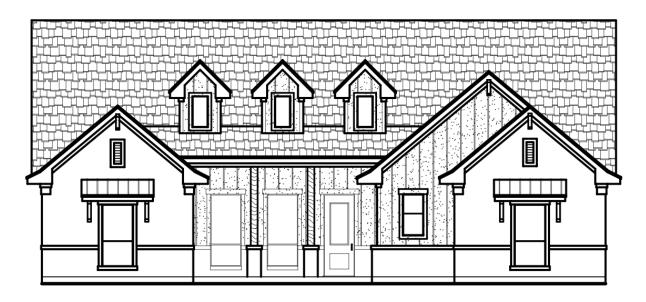

## 7309 Smithfield Road

## **Features:**

- 3 bedrooms, 2-1/2 baths, 2 car oversized garage with extra parking in front.
- Open concept living/kitchen/dining with separate study.
- Custom kitchen with stainless steel appliances and gas cook top, quartz counter top and custom backsplash. Large walk-in pantry.
- Custom gas fireplace with stone surround and custom mantel.
- Oversized master bedroom, master bath and master closet.
- Oversized utility room which is accessible from master bedroom closet.
- Mud room with large storage closet.
- Custom built cabinets throughout and custom built-ins in all closets.
- Extremely Energy Efficient with Owens-Corning blown in wall and ceiling insulation, radiant barrier decking, vinyl double pane windows, HVAC, ceiling fans.
- Large covered patio and back yard big enough for a pool.
- Award winning BISD Schools: Green Valley Elem., Northridge Middle, Richland High