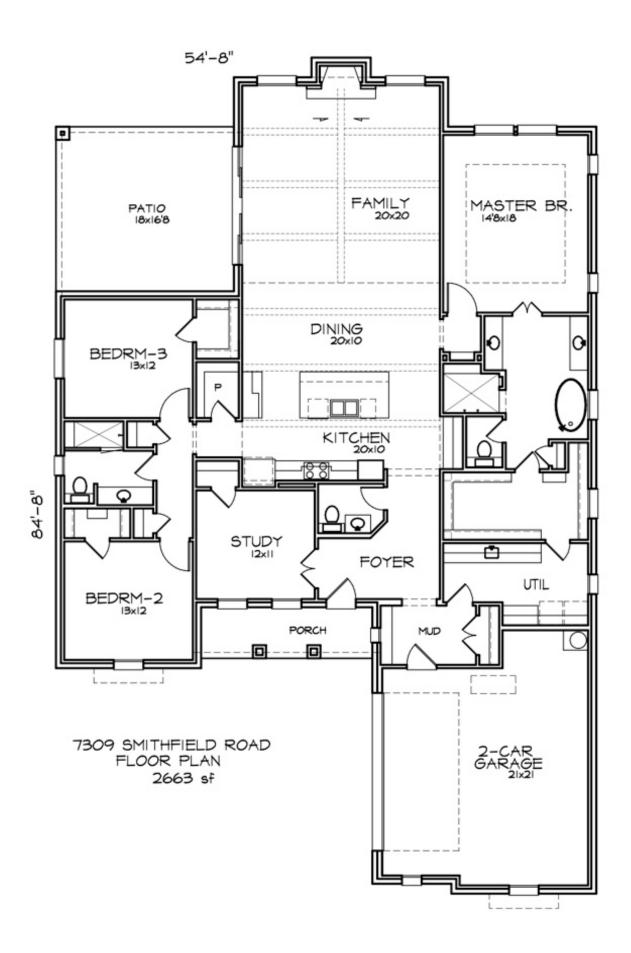

## 7309 Smithfield Road

## **Features:**

- 3 bedrooms, 2-1/2 baths, 2 car oversized garage with extra parking in front.
- Open concept living/kitchen/dining with separate study.
- Custom kitchen with stainless steel appliances and gas cook top, quartz counter top and custom backsplash. Large walk-in pantry.
- Custom gas fireplace with stone surround and custom mantel.
- Oversized master bedroom, master bath and master closet.
- Oversized utility room which is accessible from master bedroom closet.
- Mud room with large storage closet.
- Custom built cabinets throughout and custom built-ins in all closets.
- Extremely Energy Efficient with Owens-Corning blown in wall and ceiling insulation, radiant barrier decking, vinyl double pane windows, HVAC, ceiling fans.
- Large covered patio and back yard big enough for a pool.
- Award winning BISD Schools: Green Valley Elem., Northridge Middle, Richland High